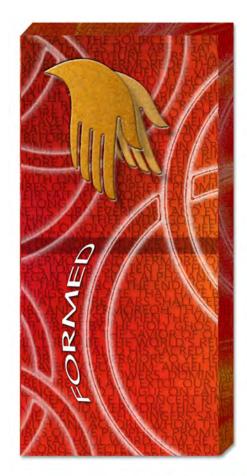

## FORMED, RE+FORMED, TRANSFORMED

This versatile design is offered to support and enhance parish, judicatory, and church-wide observances of the 500th Anniversary of the Protestant Reformation.

The design's vibrant red-orange-gold color scheme conveys a sense of God's ongoing activity within and among God's people. Hymn texts in the background of each panel add texture and bear witness to God's work across the centuries and around the globe. Three interlocking circles signal the Holy Trinity as the lens for reflecting upon God's love and faithfulness throughout the ages, reminding us that we are FORMED in the image of God, RE+FORMED through the cross of Christ, and TRANSFORMED by the power of the Spirit.