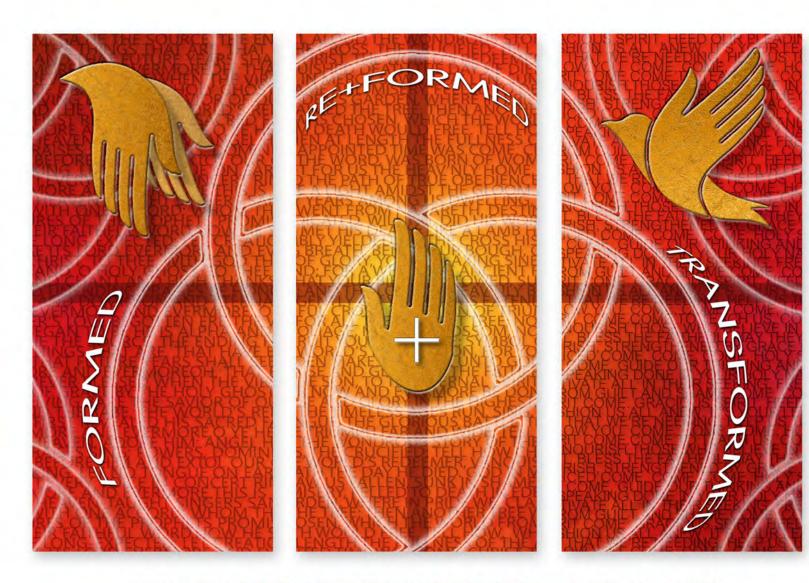

## FORMED, RE+FORMED, TRANSFORMED

A Design Supporting Observances of the 500th Anniversary of the Protestant Reformation

## FORMED, RE+FORMED, TRANSFORMED

This versatile design is offered to support and enhance parish, judicatory, and church-wide observances of the 500th Anniversary of the Protestant Reformation.

The design's vibrant red-orange-gold color scheme conveys a sense of God's ongoing activity within and among God's people. Hymn texts in the background of each panel add texture and bear witness to God's work across the centuries and around the globe. Three interlocking circles signal the Holy Trinity as the lens for reflecting upon God's love and faithfulness throughout the ages, reminding us that we are FORMED in the image of God, RE+FORMED through the cross of Christ, and TRANSFORMED by the power of the Spirit.

### **BANNERS**

The design is especially well-suited for banners created from commercially printed fabric with finished edges and casings at the top and bottom (into which slats may be inserted for installation). Although the overall design has a fixed proportion, the scale at which the design is printed can be customized to each context. These representative sizes/prices provide a rough idea of the banner costs:

## STRETCHED-CANVAS TRIPTYCH

each panel measuring 10 inches wide by 20 inches high \$200 + shipping and handling