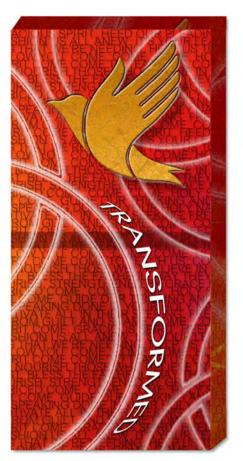

## FORMED, RE+FORMED, TRANSFORMED

This versatile design is offered to support and enhance parish, judicatory, and church-wide observances of the 500th Anniversary of the Protestant Reformation.

The design's vibrant red-orange-gold color scheme conveys a sense of God's ongoing activity within and among God's people. Hymn texts in the background of each panel add texture and bear witness to God's work across the centuries and around the globe. Three interlocking circles signal the Holy Trinity as the lens for reflecting upon God's love and faithfulness throughout the ages, reminding us that we are FORMED in the image of God, RE+FORMED through the cross of Christ, and TRANSFORMED by the power of the Spirit.