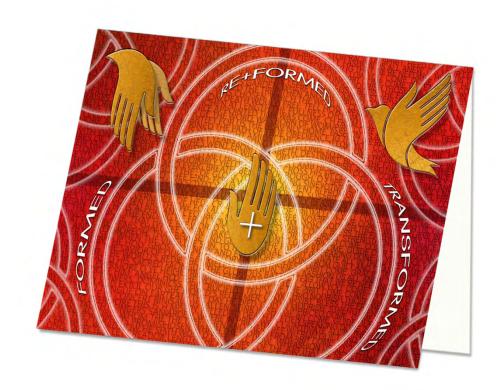

is well-suited to a variety of worship spaces.



The scale at which the fabric for the banners is printed can be customized to accommodate the specific context in which the banners will be displayed.









## STRETCHED-CANVAS TRIPTYCH

each panel measuring 10 inches wide by 20 inches high \$200 + shipping and handling



### HIGH-RESOLUTION DIGITAL IMAGES

The Formed, Re+Formed, Transformed design is also available in high-resolution digital formats for use as projection graphics, on websites and social media, and in print applications. To request image-license pricing information, please contact me at <a href="linda@lindahenke.com">linda@lindahenke.com</a> with a description of the use(s) you envision and the approximate volume of any print applications.







**IDEA STARTERS** 





**Note Cards** 





### **FOLLOW ME**

TO

#### BETHLEHEM LUTHERAN CHURCH

526 East 52nd Street Indianapolis, IN 46205

**Bumper Stickers** 

# BETHLEHEM LUTHERAN CHURCH 526 East 52nd St, Indianapolis, IN 46205







#### 2017

|           | January |    |    |    |    |     | February |    |    |     |          | March |    |    |    |    |          |        | April |    |    |    |    |    |     |    |   |
|-----------|---------|----|----|----|----|-----|----------|----|----|-----|----------|-------|----|----|----|----|----------|--------|-------|----|----|----|----|----|-----|----|---|
| S         | M       | T  | W  | Th | F  | S   | S        | M  | T  | W   | Th       | F     | S  | S  | M  | T  | W        | Th     | F     | S  | S  | M  | T  | w  | Th  | F  | S |
| 1         | 2