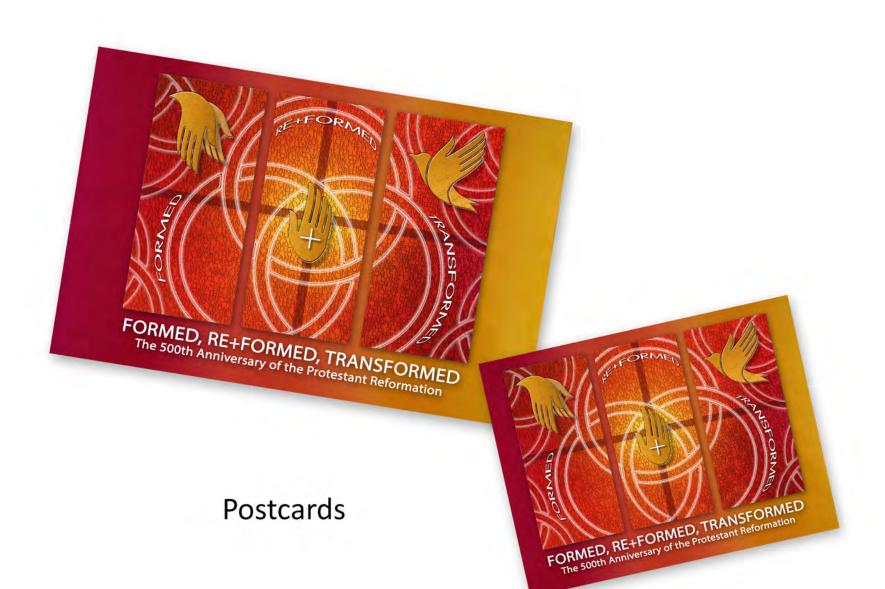

## FORMED, RE+FORMED, TRANSFORMED

A Design Supporting Observances of the 500th Anniversary of the Protestant Reformation

## FORMED, RE+FORMED, TRANSFORMED

This versatile design is offered to support and enhance parish, judicatory, and church-wide observances of the 500th Anniversary of the Protestant Reformation.

The design's vibrant red-orange-gold color scheme conveys a sense of God's ongoing activity within and among God's people. Hymn texts in the background of each panel add texture and bear witness to God's work across the centuries and around the globe. Three interlocking circles signal the Holy Trinity as the lens for reflecting upon God's love and faithfulness throughout the ages, reminding us that we are FORMED in the image of God, RE+FORMED through the cross of Christ, and TRANSFORMED by the power of the Spirit.

**IDEA STARTERS** 

**Note Cards** 