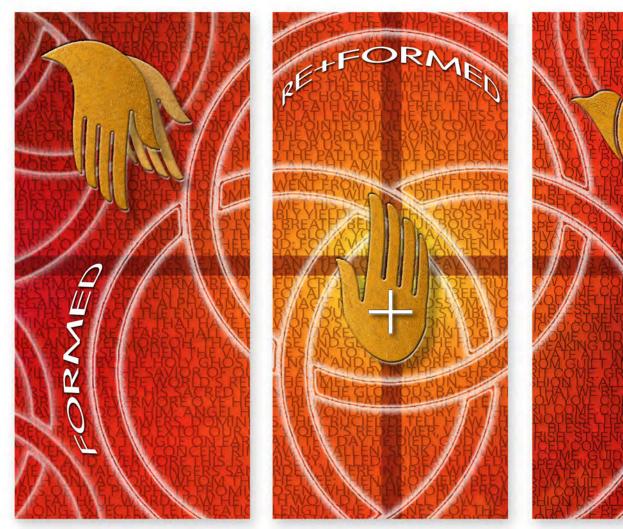

## FORMED, RE+FORMED, TRANSFORMED

This versatile design is offered to support and enhance parish, judicatory, and church-wide observances of the 500th Anniversary of the Protestant Reformation.

The design's vibrant red-orange-gold color scheme conveys a sense of God's ongoing activity within and among God's people. Hymn texts in the background of each panel add texture and bear witness to God's work across the centuries and around the globe. Three interlocking circles signal the Holy Trinity as the lens for reflecting upon God's love and faithfulness throughout the ages, reminding us that we are FORMED in the image of God, RE+FORMED through the cross of Christ, and TRANSFORMED by the power of the Spirit.

### **BANNERS**

The design is especially well-suited for banners created from commercially printed fabric with finished edges and casings at the top and bottom (into which slats may be inserted for installation). Although the overall design has a fixed proportion, the scale at which the design is printed can be customized to each context. These representative sizes/prices provide a rough idea of the banner costs: