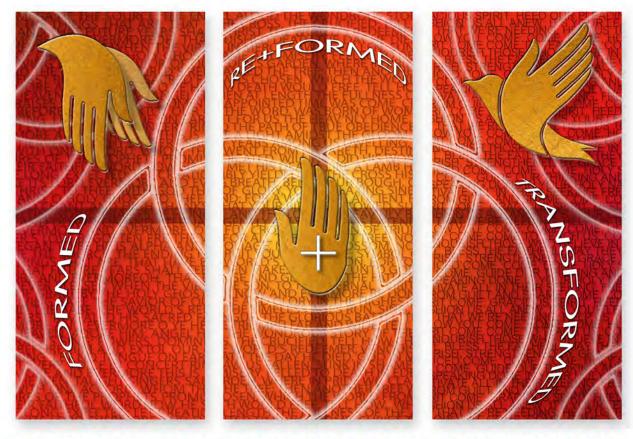

## FORMED, RE+FORMED, TRANSFORMED

This versatile design is offered to support and enhance parish, judicatory, and church-wide observances of the 500th Anniversary of the Protestant Reformation.

The design's vibrant red-orange-gold color scheme conveys a sense of God's ongoing activity within and among God's people. Hymn texts in the background of each panel add texture and bear witness to God's work across the centuries and around the globe. Three interlocking circles signal the Holy Trinity as the lens for reflecting upon God's love and faithfulness throughout the ages, reminding us that we are FORMED in the image of God, RE+FORMED through the cross of Christ, and TRANSFORMED by the power of the Spirit.

### **BANNERS**

The design is especially well-suited for banners created from commercially printed fabric with finished edges and casings at the top and bottom (into which slats may be inserted for installation). Although the overall design has a fixed proportion, the scale at which the design is printed can be customized to each context. These representative sizes/prices provide a rough idea of the banner costs: