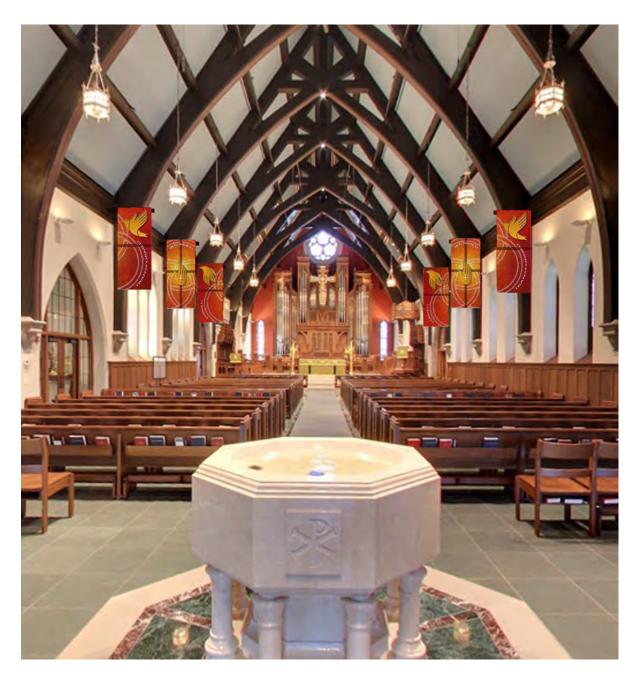

### **BANNERS**

The design is especially well-suited for banners created from commercially printed fabric with finished edges and casings at the top and bottom (into which slats may be inserted for installation). Although the overall design has a fixed proportion, the scale at which the design is printed can be customized to each context. These representative sizes/prices provide a rough idea of the banner costs:

<sup>\*</sup> Subject to unanticipated increases in printing costs

To request pricing for banners in other sizes, please contact me at linda@lindahenke.com.

The banner design is well-suited to a variety of worship spaces.

The scale at which the fabric for the banners is printed can be customized to accommodate the specific context in which the banners will be displayed.