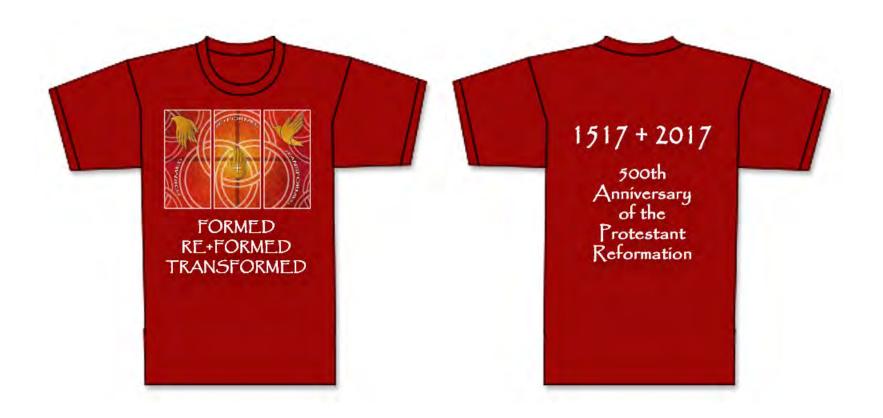

Magnetic Calendars

**Door Hangers** 

T-Shirts

## FORMED, RE+FORMED, TRANSFORMED

This versatile design is offered to support and enhance parish, judicatory, and church-wide observances of the 500th Anniversary of the Protestant Reformation.

The design's vibrant red-orange-gold color scheme conveys a sense of God's ongoing activity within and among God's people. Hymn texts in the background of each panel add texture and bear witness to God's work across the centuries and around the globe. Three interlocking circles signal the Holy Trinity as the lens for reflecting upon God's love and faithfulness throughout the ages, reminding us that we are FORMED in the image of God, RE+FORMED through the cross of Christ, and TRANSFORMED by the power of the Spirit.