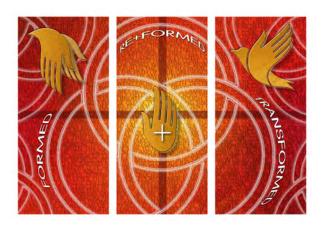

## FORMED, RE+FORMED, TRANSFORMED

This versatile design is offered to support and enhance parish, judicatory, and church-wide observances of the 500th Anniversary of the Protestant Reformation.

The design's vibrant red-orange-gold color scheme conveys a sense of God's ongoing activity within and among God's people. Hymn texts in the background of each panel add texture and bear witness to God's work across the centuries and around the globe. Three interlocking circles signal the Holy Trinity as the lens for reflecting upon God's love and faithfulness throughout the ages, reminding us that we are FORMED in the image of God, RE+FORMED through the cross of Christ, and TRANSFORMED by the power of the Spirit.