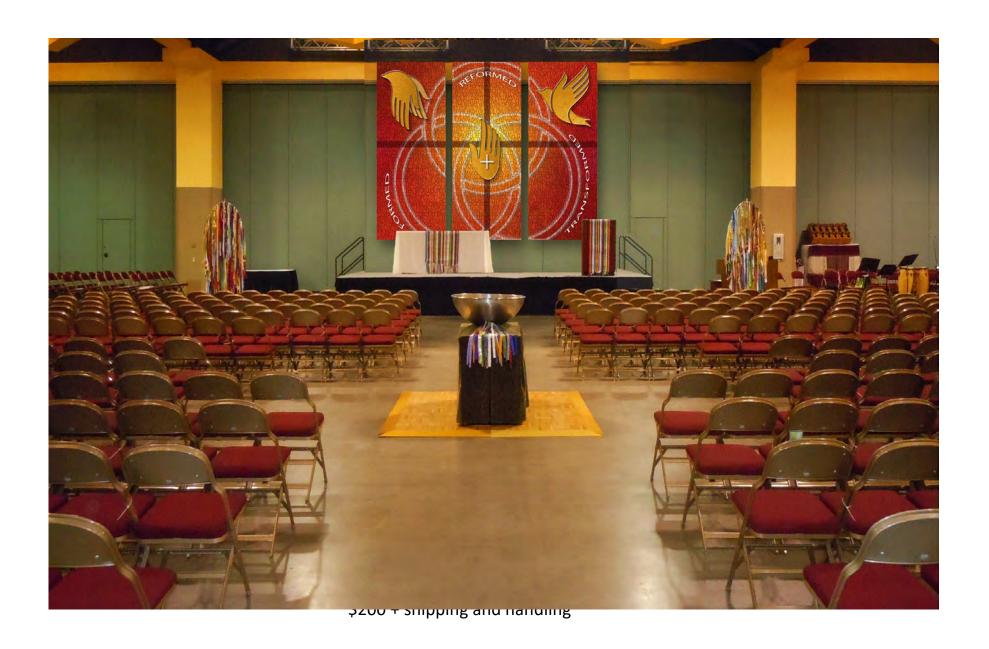

## STRETCHED-CANVAS TRIPTYCH

each panel measuring 10 inches wide by 20 inches high \$200 + shipping and handling