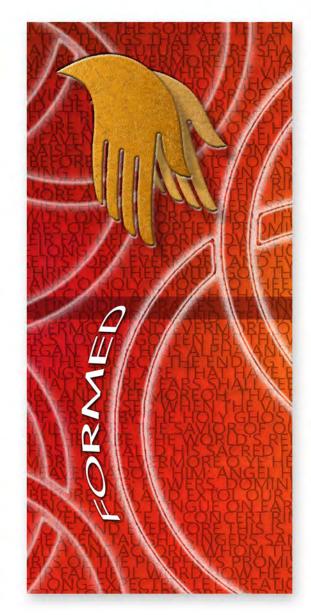

## FORMED, RE+FORMED, TRANSFORMED

This versatile design is offered to support and enhance parish, judicatory, and church-wide observances of the 500th Anniversary of the Protestant Reformation.

The design's vibrant red-orange-gold color scheme conveys a sense of God's ongoing activity within and among God's people. Hymn texts in the background of each panel add texture and bear witness to God's work across the centuries and around the globe. Three interlocking circles signal the Holy Trinity as the lens for reflecting upon God's love and faithfulness throughout the ages, reminding us that we are FORMED in the image of God, RE+FORMED through the cross of Christ, and TRANSFORMED by the power of the Spirit.

### **BANNERS**

The design is especially well-suited for banners created from commercially printed fabric with finished edges and casings at the top and bottom (into which slats may be inserted for installation). Although the overall design has a fixed proportion, the scale at which the design is printed can be customized to each context. These representative sizes/prices provide a rough idea of the banner costs: